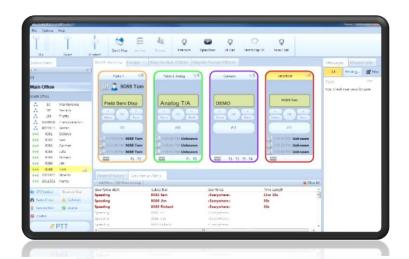

#### Computer Aided Dispatch over IP

RadioPro Dispatch™ software is a software console for Windows® operating systems and optimized for Motorola MOTOTRBO™ or Kenwood NEXEDGE® radio systems. RadioPro Dispatch is the most feature-rich dispatch console product for 2-way radio systems, with the following elements:

- Voice Dispatching with:
  70 simultaneous Talk Groups, Cross-Muting, Patching, Multi-Select with Select/Unselect Audio, Custom Action Buttons (for All-Call, All-Text, and
- All-Emergency), new Subscriber Grid Layout
  History Logging with Voice Playback and GPS Locations
- GPS Mapping (AVL) with:
  Place Markers, Named Areas, Street View,
  Multiple Maps, Show/Hide Subscribers, Zoom to Visible Subscribers, Geo-fences, Location
  Presets, Image Overlays
- Text Messaging
- Callboxes and Avigilon integration