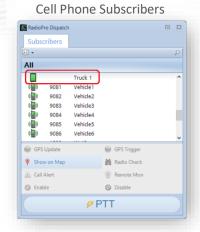

- Voice Dispatching with:
  70 simultaneous Talk Groups, Cross-Muting, Patching, Multi-Select with Select/Unselect Audio, Custom Action Buttons (for All-Call, All-Text, and
- All-Emergency), new Subscriber Grid Layout
  History Logging with Voice Playback and GPS Locations
- GPS Mapping (AVL) with:
  Place Markers, Named Areas, Street View,
  Multiple Maps, Show/Hide Subscribers, Zoom to Visible Subscribers, Geo-fences, Location
  Presets, Image Overlays
- Text Messaging
- Callboxes and Avigilon integration

- PTT and Listen
- Fast switching between talk groups
- Text Messaging
- Zone & Channel Selection
- Call Playback
- GPS mapping of radio subscribers & Mobile app users
- Call Alert and Radio Check
- Extended run-time while in the background
- Private calls any Windows PC or mobile clients