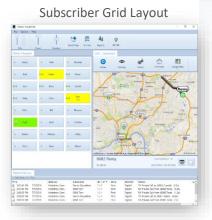

- Voice Dispatching with:
  70 simultaneous Talk Groups, Cross-Muting, Patching, Multi-Select with Select/Unselect Audio, Custom Action Buttons (for All-Call, All-Text, and
- All-Emergency), new Subscriber Grid Layout
  History Logging with Voice Playback and GPS Locations
- GPS Mapping (AVL) with:
  Place Markers, Named Areas, Street View,
  Multiple Maps, Show/Hide Subscribers, Zoom to Visible Subscribers, Geo-fences, Location
  Presets, Image Overlays
- Text Messaging
- Callboxes and Avigilon integration

| <b>GPS/AVL Features</b>       | Dispatch         | Solo | Talk for Android | Talk for iOS |
|-------------------------------|------------------|------|------------------|--------------|
| Place Markers                 | Yes              |      | Yes              | Yes          |
| Client Locations              | Yes              |      | Yes              | Yes          |
| Multiple Maps                 | Yes              |      |                  |              |
| Show/Hide Subscribers         | Yes              |      |                  |              |
| Zoom to Visible Subscribers   | Yes              |      |                  |              |
| Stopped/Moving Status Icons   | Yes              |      |                  |              |
| Trail Crumbs                  | Yes              |      |                  |              |
| Geo-fences, Polygons & Routes | Yes              |      |                  |              |
| Location Presets              | Yes              |      |                  |              |
| Follow Subscriber             | Yes              |      |                  |              |
| Image Overlays                | Yes              |      |                  |              |
| Map Services                  | Bing, Google, OS |      | Google           | Google       |