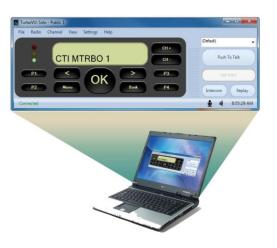

### RadioPro Solo™ software

RadioPro Solo software provides a virtual radio on your Windows® desktop while focusing on simplicity for the user. It allows remote access to Motorola MOTOTRBO™ or Kenwood NEXEDGE® radios via IP so that users can stay in "radio" contact. Features include:

- Talk and Listen on any Windows® PC
- Group and Private Calls
- Text Messaging
- Cross-muting
- Voice and event logging for previous 24 hours
- Full Radio Control