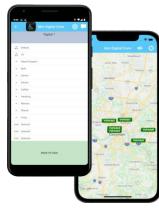

### Radio Pro Talk™ app for Mobile Devices

The RadioPro Talk app for Mobile devices allows remote access to your MOTOTRBO™ or Kenwood NEXEDGE® 2-way radio system from Android or iOS (iPhone and iPad) mobile devices. Features include:

- PTT and Listen
- Fast switching between talk groups
- Text Messaging
- Zone & Channel Selection
- Call Playback
- GPS mapping of radio subscribers & Mobile app users
- Call Alert and Radio Check
- Extended run-time while in the background
- Private calls any Windows PC or mobile clients