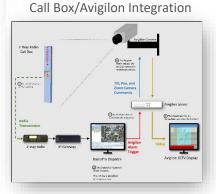

- Voice Dispatching with:
  70 simultaneous Talk Groups, Cross-Muting, Patching, Multi-Select with Select/Unselect Audio, Custom Action Buttons (for All-Call, All-Text, and
- All-Emergency), new Subscriber Grid Layout
  History Logging with Voice Playback and GPS Locations
- GPS Mapping (AVL) with:
  Place Markers, Named Areas, Street View,
  Multiple Maps, Show/Hide Subscribers, Zoom to Visible Subscribers, Geo-fences, Location
  Presets, Image Overlays
- Text Messaging
- Callboxes and Avigilon integration